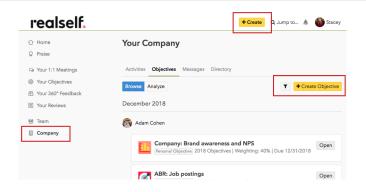

|                                                        |
|                                                                            |                  |             |                     |              |                                                                                                                         |                                                        |
|                                                                            |                  |             |                     |              |                                                                                                                         |                                                        |

## HOW TO CREATE A "MENTORSHIP" OBJECTIVE

### STEP 1 - create an objective



### STEP 2 - select "Mentor Program"



### STEP 3 - define & save your objective

|                |                                                                     |                        |                              | ר                |
|----------------|---------------------------------------------------------------------|------------------------|------------------------------|------------------|
|                | Stacey Eddy                                                         | Enter title            | ×                            |                  |
| reals          | Mentor Program                                                      |                        |                              | 🛕 🔮 Stacey       |
| O Home         | Objective period