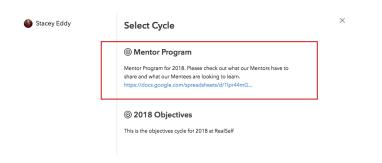

|
|                                                                            |                  |             |                     |              |                                                                                                                         |                                                        |
|                                                                            |                  |             |                     |              |                                                                                                                         |                                                        |

## HOW TO CREATE A "MENTORSHIP" OBJECTIVE

### STEP 1 - create an objective



### STEP 2 - select "Mentor Program"



### STEP 3 - define & save your objective

|                |                                                                     |                        |                              | ר                |
|----------------|---------------------------------------------------------------------|------------------------|------------------------------|------------------|
|                | Stacey Eddy                                                         | Enter title            | ×                            |                  |
| reals          | Mentor Program                                                      |                        |                              | 🛕 🔮 Stacey       |
| O Home         | Objective period                                                    | Descriptio